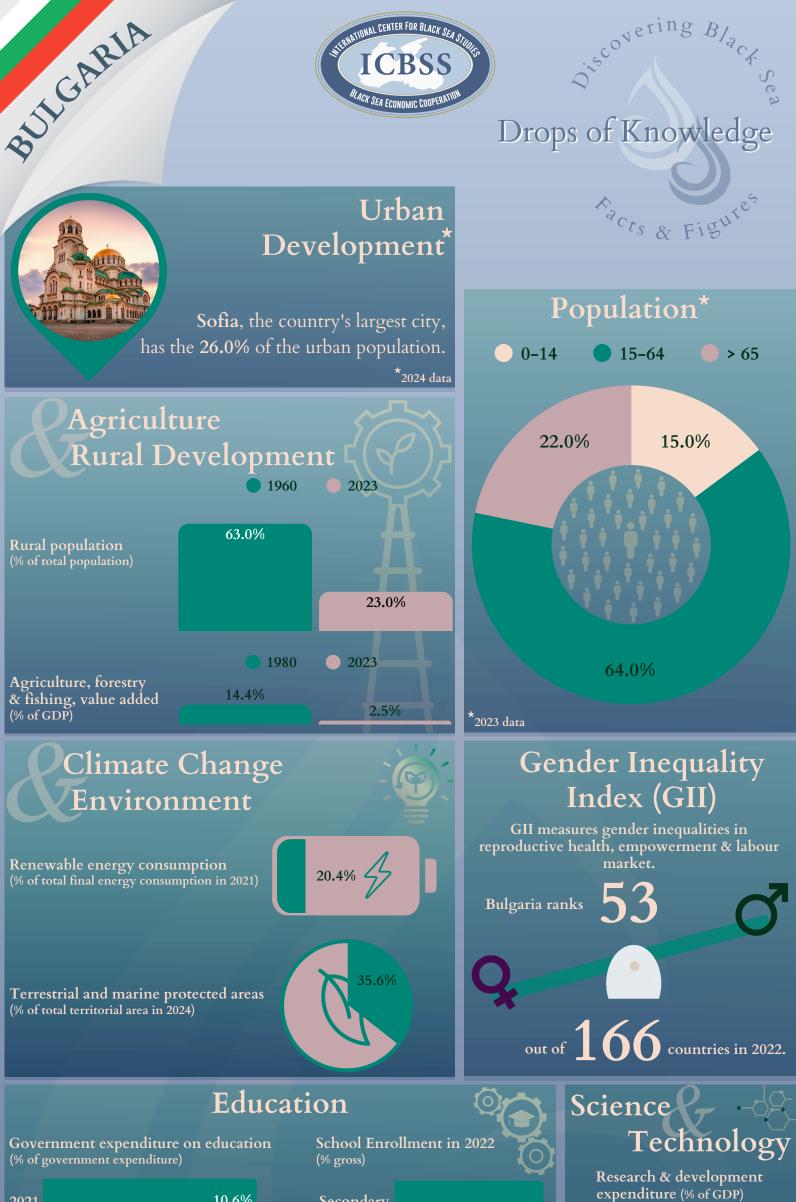

| 2021 1                                               |       | 0.6% Secondary<br>education |                                                                                  |                   | 97.0%        |                                                               | experiorate (% of GDP)                                                                              |                             |  |
|------------------------------------------------------|-------|-----------------------------|----------------------------------------------------------------------------------|-------------------|--------------|---------------------------------------------------------------|-----------------------------------------------------------------------------------------------------|--------